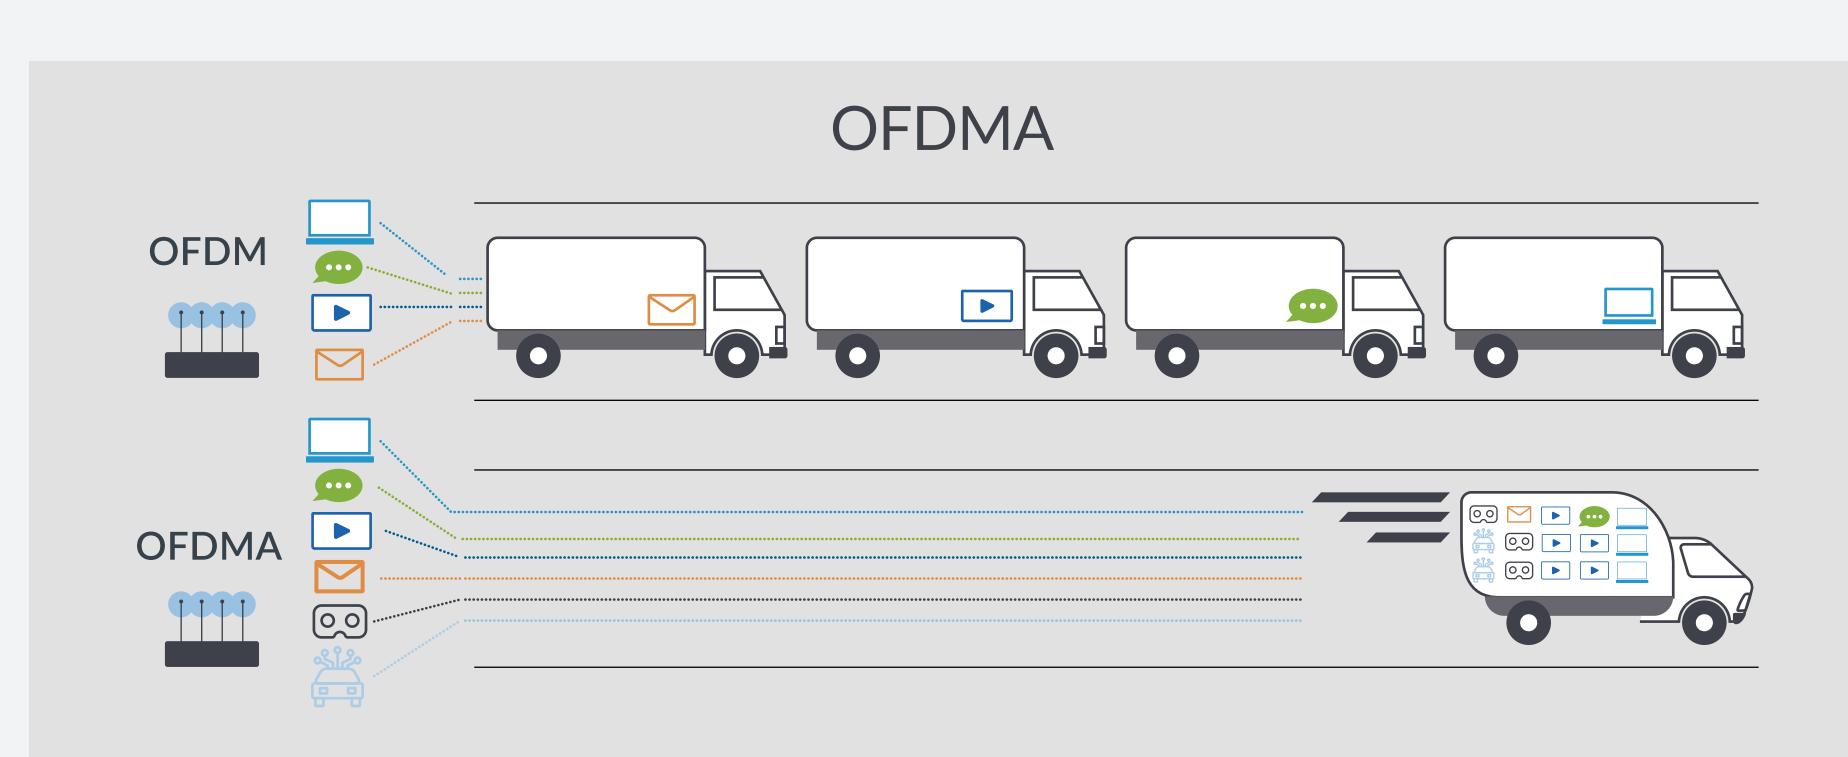

# Boost your ROI

## with a Robust Design for Wi-Fi 6

The Wi-Fi 6 standard improves the performance of multiple clients with new advances. However, Wi-Fi 6 by itself is insufficient in addressing the core operational and cost challenges. Specific capabilities embodied in individual vendor solutions over and above the standard itself are where the ultimate value of Wi-Fi 6 resides.

### Wi-Fi 6 Advances

#### OFDMA

Improves RF efficiency by centralizing scheduling

#### 1024-QAM

Improves data rate with 25% more efficiency

#### MU-MIO

Supports higher density with increased group size from 4-8 users

#### Target Wake Time (TWT)

Reduces power usage and contention for IoT devices

#### BSS Coloring

Adds spatial reuse for better efficiency in dense networks







### Al-Driven Innovations







Switches



Edge Services

#### Boost Your Wi-Fi 6 ROI

- Assure user experience with Service Level Expectations (SLE)
- Support new devices and apps with agile, microservices-based cloud platform
- Unify your Wireless, Wired and WAN network management and operations
- Automate operations with 100% API support
- Deliver location services, loT applications and analytics with integrated Wi-Fi, BLE, IoT

#### Mist Al for AX

- Intelligent Band Selection
- Sticky Client Mitigation
- BSS Color Assignments for High-Density Environments

#### Standard Wi-Fi 6 Design Challenges

- Complex IT and network operations
- Low productivity of IT staff due to manual operations
- Monolithic and brittle legacy architectures
- High OPEX & low ROI



# Deploying Wi-Fi 6