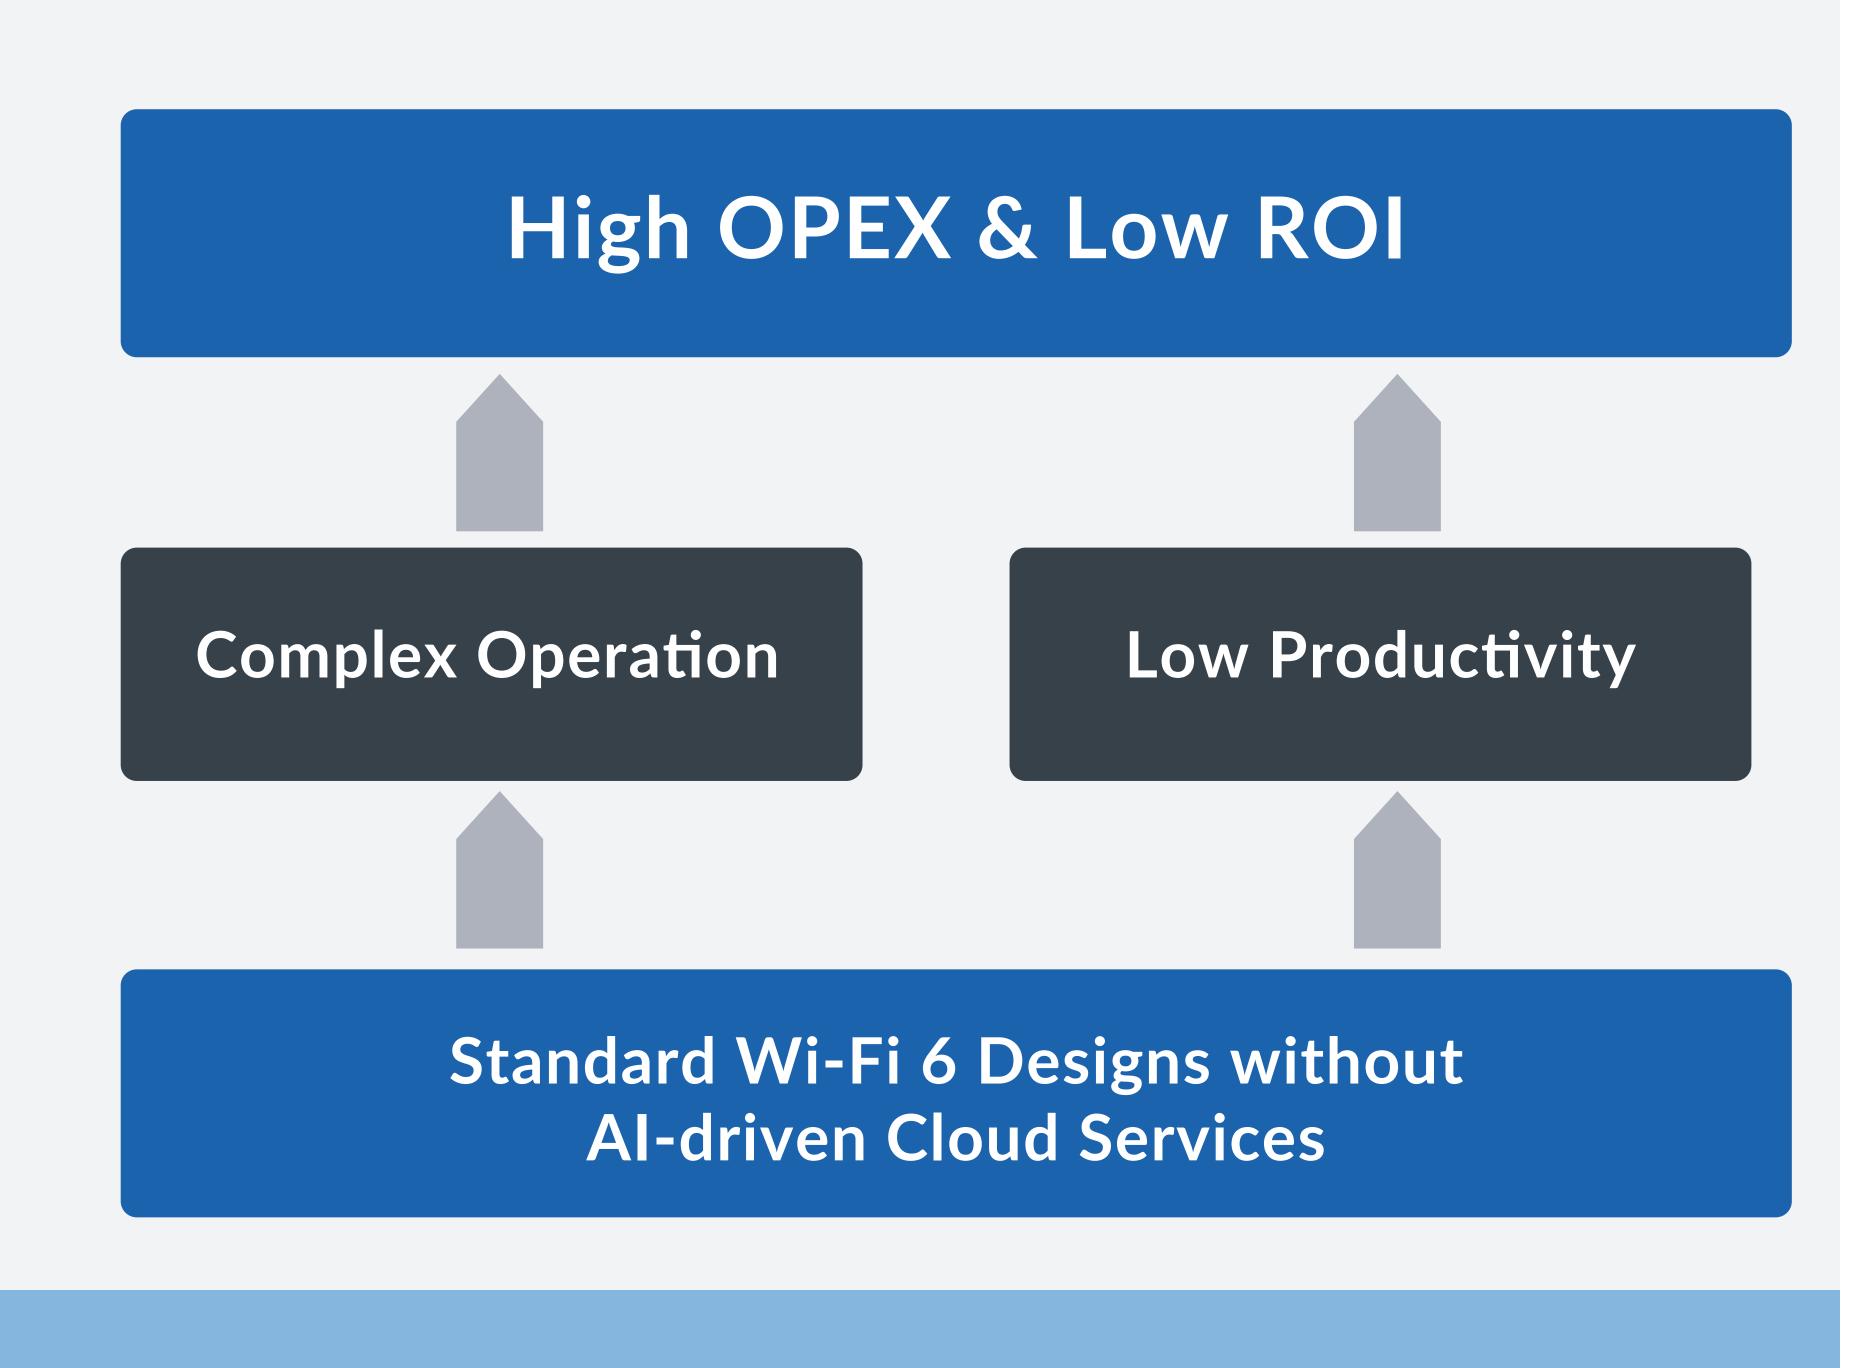

#### Standard Wi-Fi 6 Design Challenges

- Complex IT and network operations
- Low productivity of IT staff due to manual operations
- Monolithic and brittle legacy architectures
- High OPEX & low ROI