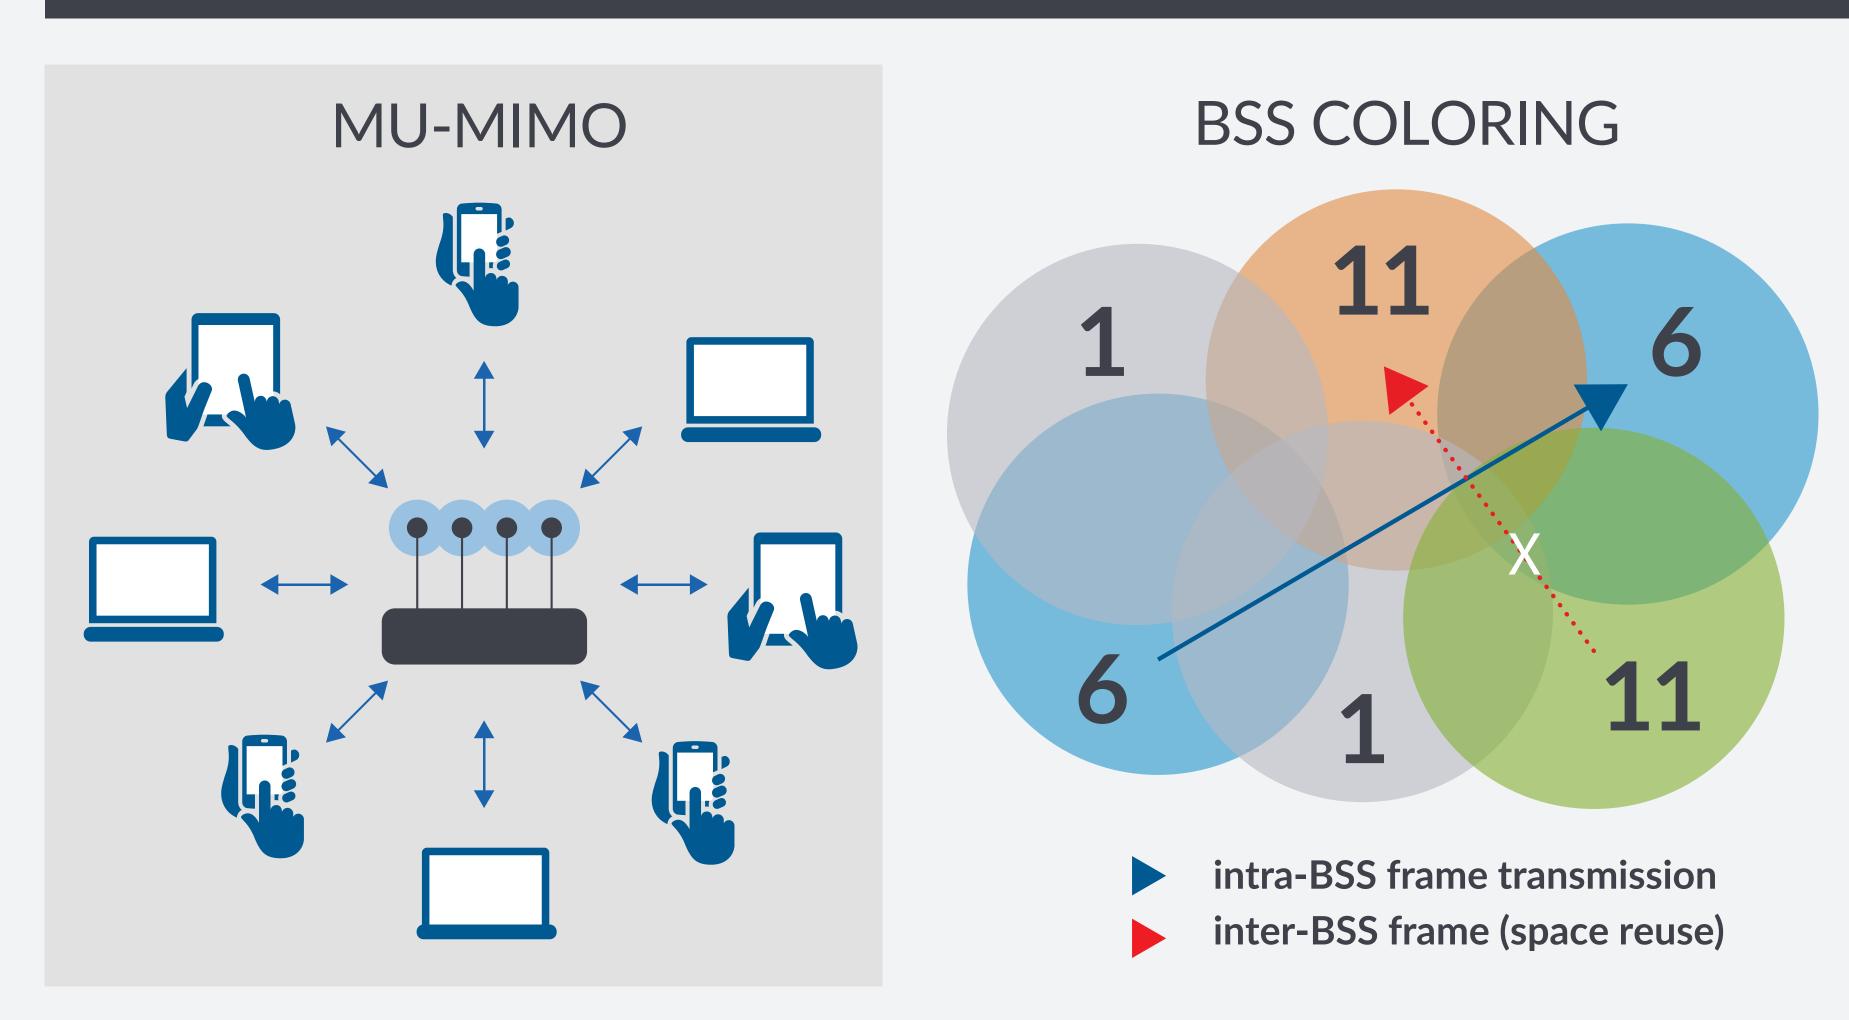

#### MU-MIO

Supports higher density with increased group size from 4-8 users

#### BSS Coloring

Adds spatial reuse for better efficiency in dense networks