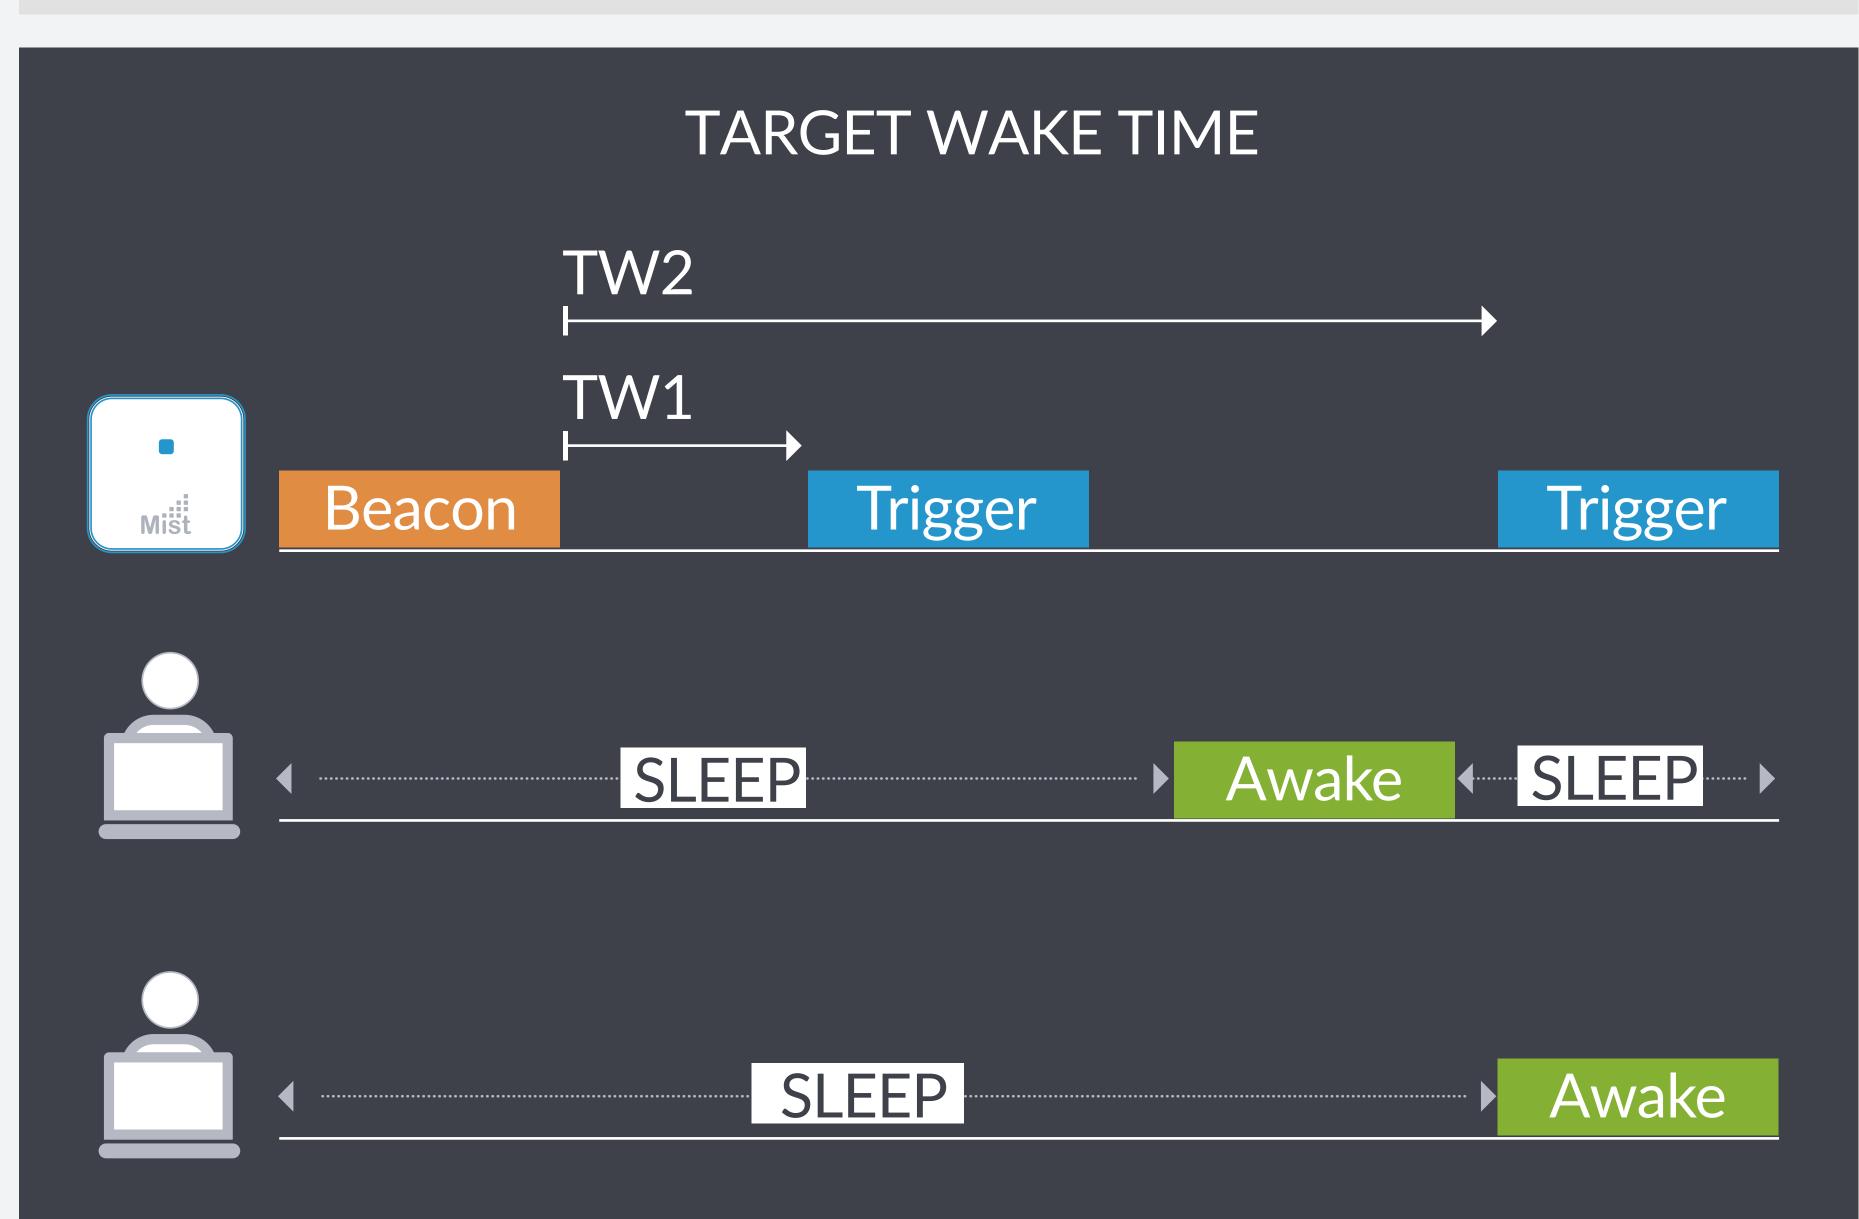

# Boost your ROI

## with a Robust Design for Wi-Fi 6

The Wi-Fi 6 standard improves the performance of multiple clients with new advances. However, Wi-Fi 6 by itself is insufficient in addressing the core operational and cost challenges. Specific capabilities embodied in individual vendor solutions over and above the standard itself are where the ultimate value of Wi-Fi 6 resides.

### Wi-Fi 6 Advances

#### OFDMA

Improves RF efficiency by centralizing scheduling

#### 1024-QAM

Improves data rate with 25% more efficiency

#### MU-MIO

Supports higher density with increased group size from 4-8 users

#### Target Wake Time (TWT)

Reduces power usage and contention for IoT devices

#### BSS Coloring

Adds spatial reuse for better efficiency in dense networks







### Al-Driven Innovations







Switches



Edge Services

#### Boost Your Wi-Fi 6 ROI

- Assure user experience with Service Level Expectations (SLE)
- Support new devices and apps with agile, microservices-based cloud platform
- Unify your Wireless, Wired and WAN network management and operations
- Automate operations with 100% API support
- Deliver location services, loT applications and analytics with integrated Wi-Fi, BLE, IoT

#### Mist Al for AX

- Intelligent Band Selection
- Sticky Client Mitigation
- BSS Color Assignments for High-Density Environments

#### Standard Wi-Fi 6 Design Challenges

- Complex IT and network operations
- Low productivity of IT staff due to manual operations
- Monolithic and brittle legacy architectures
- High OPEX & low ROI



# Deploying Wi-Fi 6 wi