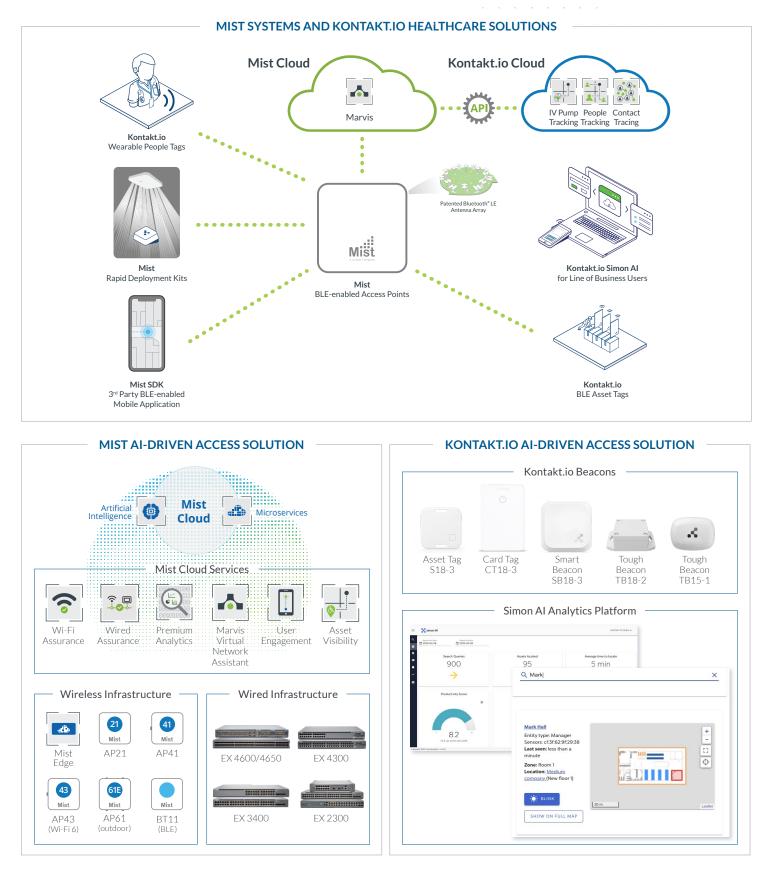

## Accelerate Digital Transformation at the Point of Care

**Better Patient Experiences with AI-Driven Wireless** 

While technological advances and medical breakthroughs continue to pump and drive the healthcare industry, digital transformation is making inroads from patient care to daily business operations. Delivering reliable, secure and uninterrupted flow of critical information and alerts from patient monitors and a host of other medical appliances sits on the shoulders of healthcare IT professionals as much as supporting the digital infrastructure to enhance the point of care. It is instrumental for healthcare networking teams to offer asset visibility capabilities from tracking day-to-day medical chairs and beds to patients and staff for streamlining time-sensitive patient services. Read how Mist Systems and Kontakt.io help healthcare IT professionals with their digital projects.

## **MIST SYSTEMS**

Mist Systems, a Juniper company, is using AI to modernize IT. We built Marvis, an AI engine, across the enterprise platform. Along with a modern, microservices cloud architecture for agility and scale, the Mist API-first platform delivers unprecedented IT automation and insight into user experiences. With vBLE and Machine Learning from the Mist Cloud, Mist transforms indoor location services. Learn more about Mist Systems at www.mist.com

## KONTAKT.IO

Kontakt.io, a leader in location IoT, is on a mission to simplify the delivery of location and sensor data insights. Kontakt.io's portfolio of complete IoT and location solutions combine hardware, software, and cloud for real-time visibility, analytics, and AI. Additional information is available at <a href="http://www.kontakt.io">www.kontakt.io</a>

| Use Case                                      | Description                                                                                                                                                                                                                                                                                                                                | Benefits                                                                                                                                                                                                                                                                                                                                                                                                                                                                             |
|-----------------------------------------------|--------------------------------------------------------------------------------------------------------------------------------------------------------------------------------------------------------------------------------------------------------------------------------------------------------------------------------------------|--------------------------------------------------------------------------------------------------------------------------------------------------------------------------------------------------------------------------------------------------------------------------------------------------------------------------------------------------------------------------------------------------------------------------------------------------------------------------------------|
| Modern Wi-Fi<br>for Modern<br>Healthcare      | Meeting the promises of the never-evolving hyper-connected<br>enterprise - For healthcare, anywhere, anytime connected<br>secure access for end user and thing.                                                                                                                                                                            | Deliver modern, secure, and scalable Wi-Fi to patients, staff and connected endpoints.<br>Mist is the first vendor to use Artificial Intelligence to make Wi-Fi predictable, reliable,<br>and measurable. Setup is easy, with automated operations, that let you focus on<br>admitting patients and tracking assets (with Kontak.io) instead of troubleshooting.                                                                                                                     |
| Indoor Asset<br>Tracking                      | Increasing demand for tracking mobile beds, healthcare mobile<br>workstations, and other medical equipments. Managing routine<br>equipment maintenance for compliance. Avoid the complexity<br>and costs of Proprietary RTLS solutions or overlay systems.                                                                                 | Mist's Machine Learning from the Mist Cloud and vBLE deliver in-room level accuracy<br>for objects that have a Bluetooth LE asset tag from Kontakt.io or mobile devices with<br>Bluetooth radios. Easily locate equipment, staff, and patients with real-time location<br>accuracy of 1-3m. Lock doors and/or turn on cameras to prevent theft. Optimize<br>staffing resources to accommodate demand. Manage medical equipment maintenance:<br>i.e. Kontakt.io IV Pumps Manager App. |
| Contact Tracing                               | Get retroactive tracing of area visits by an employee/patient<br>and the people whom they came in contact. With Mist's<br>Machine Learning-powered location engine from the Mist<br>Cloud and Kontakt.io's BLE enabled badge, administrators<br>can capture and store the movement and dwell times of all<br>employees/patients on campus. | An immediate need for workplace efficiency (resource management) or safety (health<br>threats). Rapidly deploy enterprise-ready and workflow-friendly contact tracing<br>solution with Mist Systems and Kontakt.io Contact Tracing app.                                                                                                                                                                                                                                              |
| Rapid Network<br>Extension for<br>Emergencies | Some emergencies may require temporary facilities for<br>communications and service. Avoid complex and costly<br>solutions that are associated with existing networking<br>infrastructure.                                                                                                                                                 | Secure and fast Wi-Fi in Mist's Rapid Deplyment Kit* for temporary facilities. Included cloud portal gives authorized networking team access for network operations and monitoring from anywhere and enables remote troubleshooting of the network to minimize the need to visit distributed sites as issues arise.                                                                                                                                                                  |